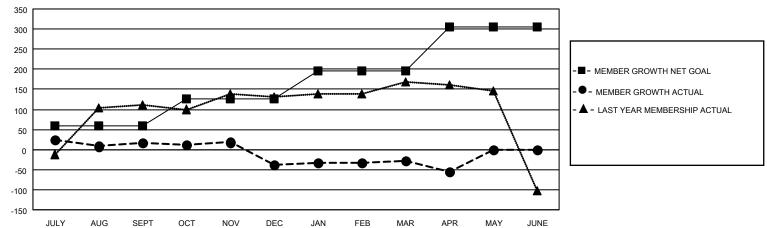

## GOALS AND ACTUAL MEMBERS CUMULATIVE

| DROPPED CLUBS: 1 |     | 133 CLUBS OF 438 ADDED 1 OR MORE<br>NEW MEMBERS | GENDER DISTRIBUTION  MALE 9,177 (84.64%) |                |    |
|------------------|-----|-------------------------------------------------|------------------------------------------|----------------|----|
| DROPPED MEMBERS  |     |                                                 | FEMALE                                   | 1,666 (15.36%) |    |
| DECEASED         | 57  | CLICK HERE FOR CUMULATIVE                       | TOTAL FAMILY UNIT MEMBERS                |                | 10 |
| CLUB CANCELLED 1 |     | MEMBERSHIP DATA                                 |                                          |                | _  |
| OTHER            | 324 |                                                 | FAMILY MEMBER                            | S PAYING HALF  | 5  |
| TOTAL            | 382 |                                                 | DOLO                                     |                |    |