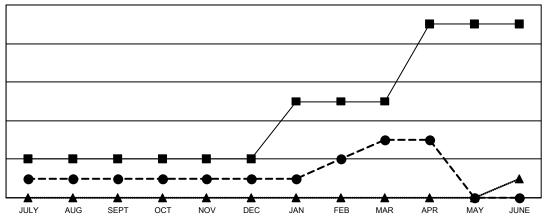

## GOALS AND ACTUAL NEW CLUBS CUMULATIVE

-■- CURRENT YEAR GOALS FOR NEW CLUBS

- CURRENT YEAR ACTUAL NEW CLUBS

- ▲ - LAST YEAR ACTUAL NEW CLUBS